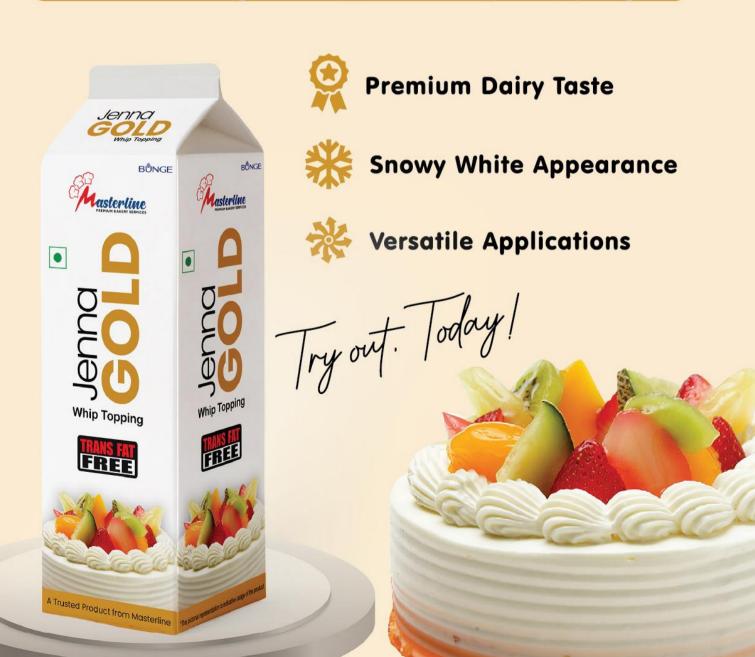

## Jenna GOLD Whip Topping

The New Age Premium Whip Topping!

### **Creation leads to innovation**

Rich Vanilla Taste

Glossy white appearance

Excellent stability with varieties of applications

Ready to use Chocolate Flavour Whip Topping

Authentic Chocolate taste and flavor

**Excellent Shine & finish** 

Try out. Today!