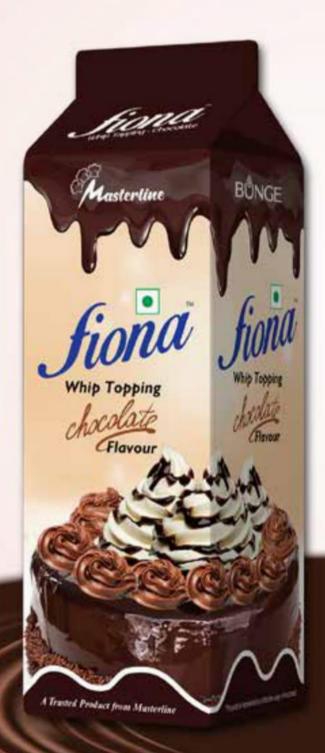

## Jenna GOLD Whip Topping

The New Age Premium Whip Topping!

### **Creation leads to innovation**

Rich Vanilla Taste

Glossy white appearance

Excellent stability with varieties of applications

Ready to use Chocolate Flavour Whip Topping

Authentic Chocolate taste and flavor